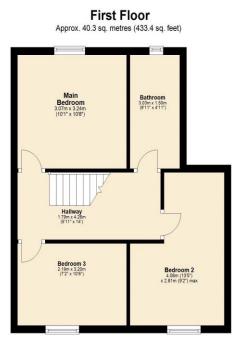

## Ground Floor

Approx. 47.5 sq. metres (511.6 sq. feet)

Total area: approx. 87.8 sq. metres (945.0 sq. feet)

8-9 Red Lion Street Stamford Lincolnshire PE9 1PA

onestestates.co.uk
www.nestestates.co.uk