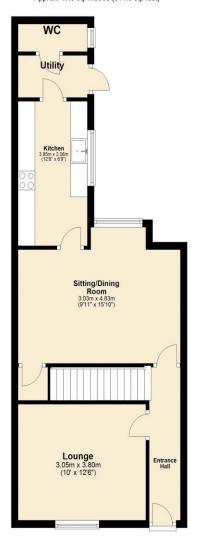

## Ground Floor

Approx. 47.5 sq. metres (511.6 sq. feet)

Total area: approx. 87.8 sq. metres (945.0 sq. feet)

8-9 Red Lion Street Stamford Lincolnshire PE9 1PA

onestestates.co.uk
www.nestestates.co.uk